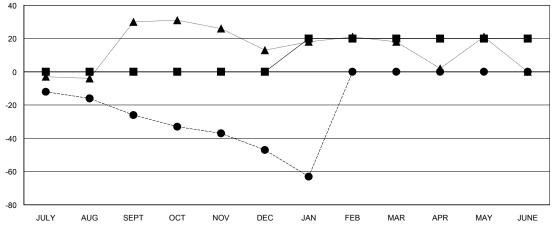

## District 201C2

Results as of: 01/31/2018

| Clubs  RESULTS FOR 2017-2018 |               |           |               | Members               |                           |                         |                                                    |
|------------------------------|---------------|-----------|---------------|-----------------------|---------------------------|-------------------------|----------------------------------------------------|
|                              |               |           |               | RESULTS FOR 2017-2018 |                           |                         |                                                    |
| QUARTER                      | NEW CLUB GOAL | NEW CLUBS | DROPPED CLUBS | QUARTER               | MEMBER GROWTH NET<br>GOAL | MEMBER GROWTH<br>ACTUAL | DROPPED<br>MEMBERS ACTUAL<br>(including transfers) |
| JULY/AUG/SEPT                | 0             | 0         | 0             | JULY/AUG/SEPT         | 0                         | 28                      | 52                                                 |
| OCT/NOV/DEC                  | 0             | 0         | 0             | OCT/NOV/DEC           | 0                         | 31                      | 51                                                 |
| JAN/FEB/MAR                  | 1             | 0         | 0             | JAN/FEB/MAR           | 20                        | 6                       | 22                                                 |
| APR/MAY/JUNE                 | 0             | 0         | 0             | APR/MAY/JUNE          | 0                         | 0                       | 0                                                  |